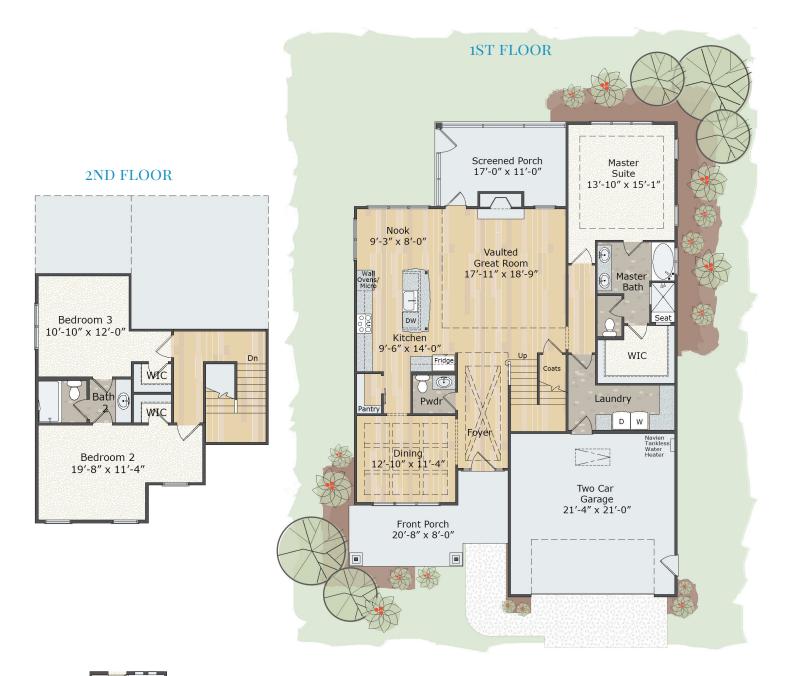

## THE EASTON

\$321,900

2,150 SQFT | 3 BEDROOMS | 2.5 BATHS

#### **INTERIOR**

- Custom cross coffer ceiling and wainscotting in Foyer
- Vaulted Great Room with 9' ceilings all other areas
- Large Dining area with wainscoting
- Formal Dining Room with coffer ceiling and wainscoting
- Jack 'n Jill guest bath with dual vanity in upstairs bedrooms

#### **KITCHEN**

- 42" maple cabinets available in a variety of paints and stains with soft close doors and drawers
- Tile back splash with under cabinet lighting
- Granite countertops
- Whirlpool Stainless Steel Appliance Package: electric cooktop with range hood, dishwasher, wall oven & microwave combo
- Stainless steel farmhouse sink
- Large closet pantry with barn door
- Oversized eat-in island

#### MASTER SUITE

- Located on the 1st Floor
- Presidential ceiling with ambient rope lighting
- Lots of windows for plenty of natural light
- Oversized Walk-In closet

#### MASTER BATH

- Tiled master bath shower with mosaic accent strip, bench seat and storage niches
- Dual shower heads include a handheld & stationary
- Drop-in tub with tile surround and privacy glass window
- Dual sink vanity with coordinating framed mirrors
- Stunning Master bath upgrade option available!

# THE EASTON

2,150 SQ. FT.