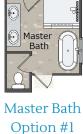

#### MASTER BATH

- Tiled master bath shower with mosaic accent strip, bench seat and storage niches
- Dual shower heads include a handheld & stationary
- Drop-in tub with tile surround and privacy glass window
- Dual sink vanity with coordinating framed mirrors
- Stunning Master bath upgrade option available!