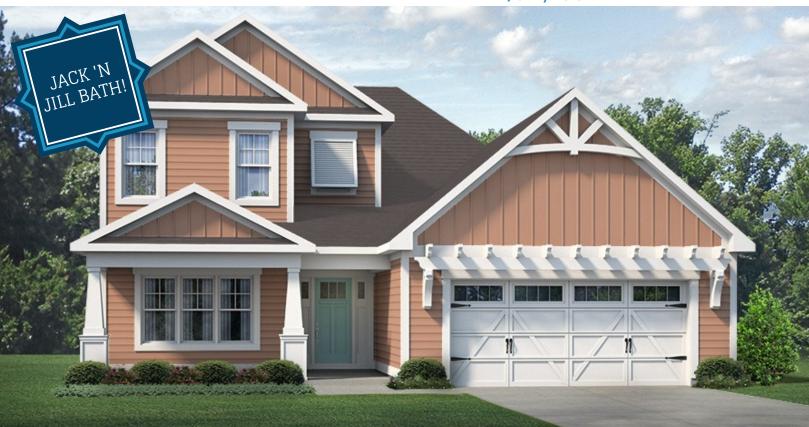

## THE EASTON

\$321,900

2,150 SQFT | 3 BEDROOMS | 2.5 BATHS

### STAND OUT FEATURES

#### **EXTERIOR**

- James Hardie Siding
- Charming pergola over garage
- Fully sodded lawn with multi-zone Irrigation System
- Large screened porch with ceiling fan/light

#### **INTERIOR**

- Custom cross coffer ceiling and wainscotting in Foyer
- Vaulted Great Room with 9' ceilings all other areas
- Large Dining area with wainscoting
- Formal Dining Room with coffer ceiling and wainscoting
- Jack 'n Jill guest bath with dual vanity in upstairs bedrooms